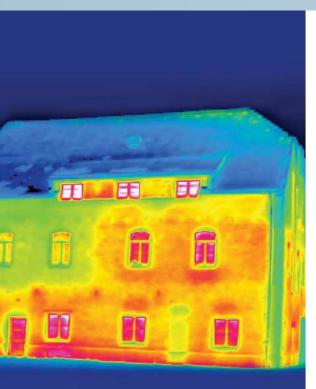

# Make cost savings and be energy efficient.

The thermal image of the house above, shows the green areas (top left) where old windows have been replaced with modern energy efficient ones, in contrast to the old existing windows shown in magenta, which let considerable heat out of the home. Energy efficiency is one of the buzz terms for the 21st Century and quite rightly so. We'll eventually run out of natural resources and so that's why governments across the globe are looking at ways in which to cut their respective carbon footprints. We can do our bit by using less in the home and by investing in more energy efficient products.