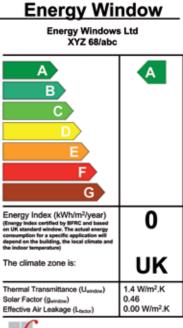

#### ► Window Energy Ratings.

Look out for our windows that carry a window energy rating. Our windows readily achieve A, B and C ratings thanks to their highly energy efficient design. Alternatively they will carry a U-value and will help reduce your expensive energy bills.

his label is not a statutory requirement. It is a voluntary label provided s a customer service to allow consumers to make informed decisions in the energy performance of competing products.