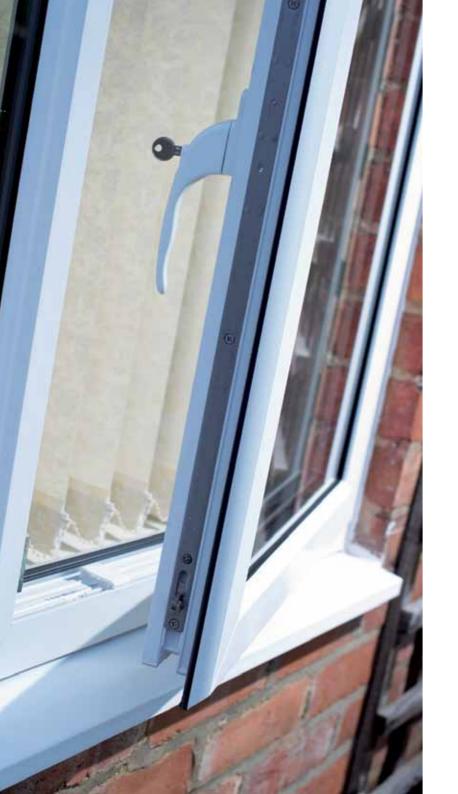

# Safe and secure.

Our windows and doors have been designed to offer the highest levels of security for your home. With over 1 million burglaries or attempted burglaries each year in the UK, it's important to make your home secure and we're here to help.

Our installers can offer you windows and doors that have multi-point locking systems and even lockable handles. In particular our C70 Gold system offers both high secure internal and external beading, the key product that holds the double glazed unit in place safely and securely. There are also several other key security features that we can offer, ask your local installer for furtherdetails.