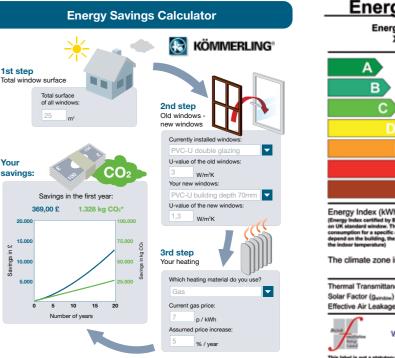

### ► Online energy savings and CO<sub>2</sub> calculator.

Log on to our website and click on our online calculator under the news section. We can show you how much money you could save each year with our products and also how many tonnes of CO2 you could save the environment. Go on, see how much you can save on your pocket and for the planet.