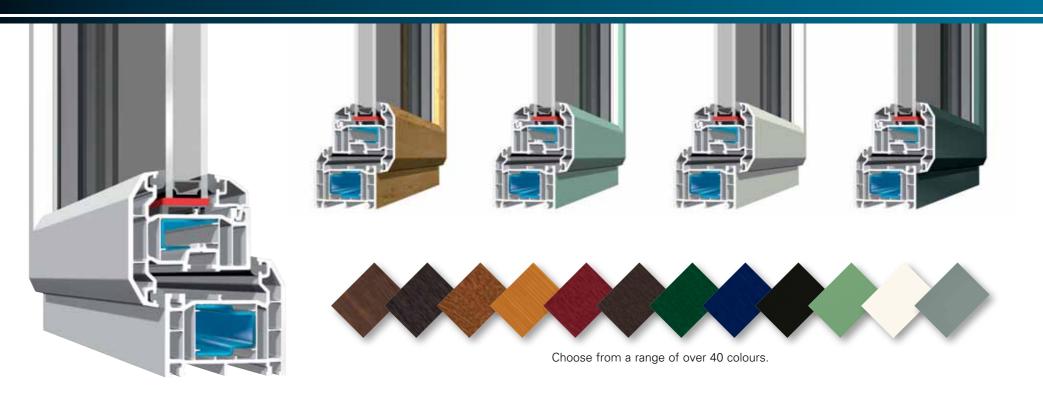

### Your design -YOUR home.

As consumers we have more choice than ever whether it's a coffee at Starbucks or a KÖMMERLING window or door. We can also offer you a number of colour options away from our standard white that includes warm golden oak, luxurious rosewood and traditional cream. In our range, there's a wide variety of woodgrain effect finishes and colours, for even the most individual of homes and tastes.

#### ► An explosion of colour.

We've invested in a wide range of colours and woodgrains that can enhance your house and give it a little individual appeal. Whether you are replacing worn timber windows or tired first generation PVCu ones, you can now choose from a wide range to suit your home. We've also just launched Irish Oak, black, white ash, grey and Chartwell Green on our products. You can even have a colour on the outside and white on the inside.